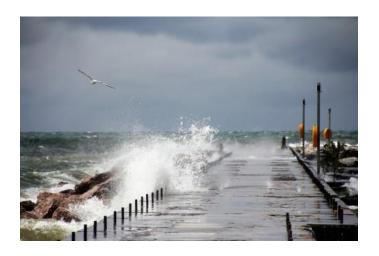

Describe a storm at sea as suggested by the picture above.

## Paragraph Plan

- Paragraph 1 –Describe what is in the actual picture
- Paragraph 2 –Add details from the outside of the picture
- Paragraph 3 –Describe the scene in the past
- Paragraph 4 –Describe the scene in the future
- Paragraph 5 –
   Go back to the original picture and summarise key images and ideas